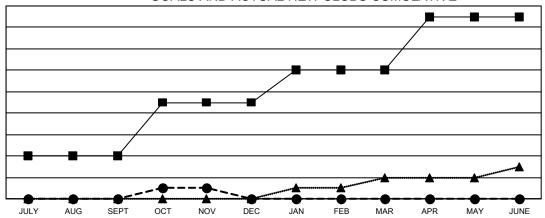

### GOALS AND ACTUAL NEW CLUBS CUMULATIVE

■- CURRENT YEAR GOALS FOR NEW CLUBS

- ■ - CURRENT YEAR ACTUAL NEW CLUBS

▲ - LAST YEAR ACTUAL NEW CLUBS

# Results as of: 11/30/2022

**LOCATION: OHIO** 

DROPPED MEMBERS ACTUAL

(including transfers)

240

160 0

0

| Clubs         |               |             |                       | Members           |                           |                         |
|---------------|---------------|-------------|-----------------------|-------------------|---------------------------|-------------------------|
|               | RESULTS FOR   | R 2022-2023 | RESULTS FOR 2022-2023 |                   |                           |                         |
| QUARTER       | NEW CLUB GOAL | NEW CLUBS   | DROPPED CLUBS         | QUARTER           | MEMBER GROWTH NET<br>GOAL | MEMBER GROWTH<br>ACTUAL |
| JULY/AUG/SEPT | 4             | 0           | 2                     | <br>  JULY/AUG/SE | PT 215                    | 141                     |
| OCT/NOV/DEC   | 5             | 1           | 0                     | OCT/NOV/DE        | C 196                     | 178                     |
| JAN/FEB/MAR   | 3             | 0           | 0                     | JAN/FEB/MAF       | R 160                     | 0                       |
| APR/MAY/JUNE  | 5             | 0           | 0                     | APR/MAY/JUI       | NE 142                    | 0                       |