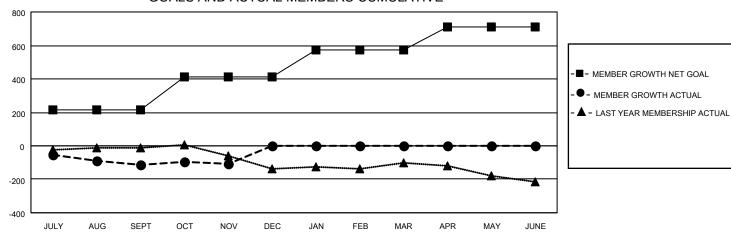

### GOALS AND ACTUAL MEMBERS CUMULATIVE

| DROPPED CLUBS: 2 |                     | 117 CLUBS OF 368 ADDED 1 OR<br>MORE NEW MEMBERS | GENDER DISTRIBUTION                |                |
|------------------|---------------------|-------------------------------------------------|------------------------------------|----------------|
|                  |                     | WORLD INEW WEIWBERG                             | MALE                               | 6,809 (68.38%) |
|                  |                     |                                                 | FEMALE                             | 3,134 (31.47%) |
| DROPPED MEMBERS  |                     |                                                 | NON BINARY                         | 0 (0.00%)      |
| DECEASED         | 75                  |                                                 | PREFER NOT TO ANSWER               | 15 (0.15%)     |
| CLUB CANCELLED   | 0                   |                                                 | TOTAL FAMILY UNIT MEMBERS          | 2,093          |
| OTHER            | 326                 | CLICK HERE FOR CUMULATIVE                       | TOTAL PAIVILT UNIT WEWBERS         | 2,093          |
| TOTAL            | 401 MEMBERSHIP DATA |                                                 | FAMILY MEMBERS PAYING HALI<br>DUES | 1,065          |

# Results as of: 11/30/2022

**LOCATION: OHIO** 

DROPPED MEMBERS ACTUAL

(including transfers)

240

160 0

0

| Clubs         |               |             |                       | Members           |                           |                         |
|---------------|---------------|-------------|-----------------------|-------------------|---------------------------|-------------------------|
|               | RESULTS FOR   | R 2022-2023 | RESULTS FOR 2022-2023 |                   |                           |                         |
| QUARTER       | NEW CLUB GOAL | NEW CLUBS   | DROPPED CLUBS         | QUARTER           | MEMBER GROWTH NET<br>GOAL | MEMBER GROWTH<br>ACTUAL |
| JULY/AUG/SEPT | 4             | 0           | 2                     | <br>  JULY/AUG/SE | PT 215                    | 141                     |
| OCT/NOV/DEC   | 5             | 1           | 0                     | OCT/NOV/DE        | C 196                     | 178                     |
| JAN/FEB/MAR   | 3             | 0           | 0                     | JAN/FEB/MAF       | R 160                     | 0                       |
| APR/MAY/JUNE  | 5             | 0           | 0                     | APR/MAY/JUI       | NE 142                    | 0                       |